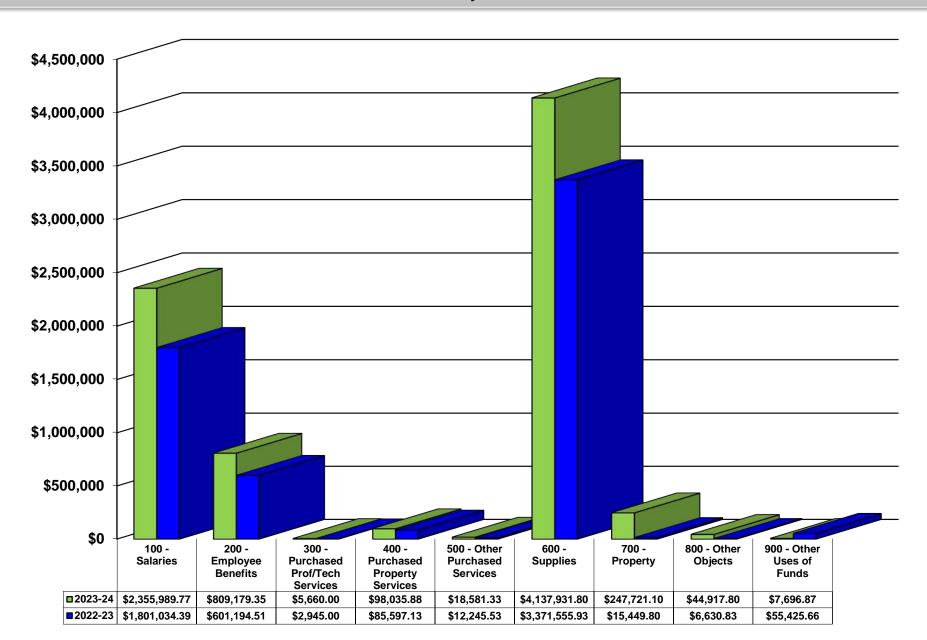

286,859.12 | 1,469,332.56 | 1,210,015.56 | 775,820.22   | 893,853.00   | 1,345,103.01 | 7,725,713.90   | 5,952,078.78 |
|                         |              |              |              |              |              |              |              |              | -              |              |
| Ending Balance          | 7,774,692.92 | 7,662,065.47 | 7,546,580.89 | 7,032,335.19 | 7,673,772.67 | 7,338,607.30 | 7,689,725.97 | 7,467,709.04 | (422,866.44)   | 619,869.75   |
|                         |              |              |              |              |              |              |              | Difference   | (1,042,736.19) |              |

### **Child Nutrition Fund**

Year-to-Date Revenue February 2024



### **Child Nutrition Fund**

Year-to-Date Expenditures February 2024



#### Monthly Financial Summary February 2024

#### **Treasurer's Revenue Summary**

The table below summarizes revenue collections to date as compared to this time last year.

| Fund                       | Current YTD    | Prior YTD      |
|----------------------------|----------------|----------------|
| General Fund               | 165,517,368.36 | 141,012,295.34 |
| Building Fund              | 14,509,160.11  | 12,007,219.53  |
| Child Nutrition Fund       | 15,193,422.94  | 12,863,500.87  |
| Bond Fund (30)             | 176,900.10     | 0.00           |
| Bond Fund (31)             | 89,892.86      | 484,632.36     |
| Bond Fund (32)             | 163,801.90     | 2,309,207.48   |
| Bond Fund (33)             | 591.16         | 20,246.94      |
| Bond Fund (34)             | 1,567.