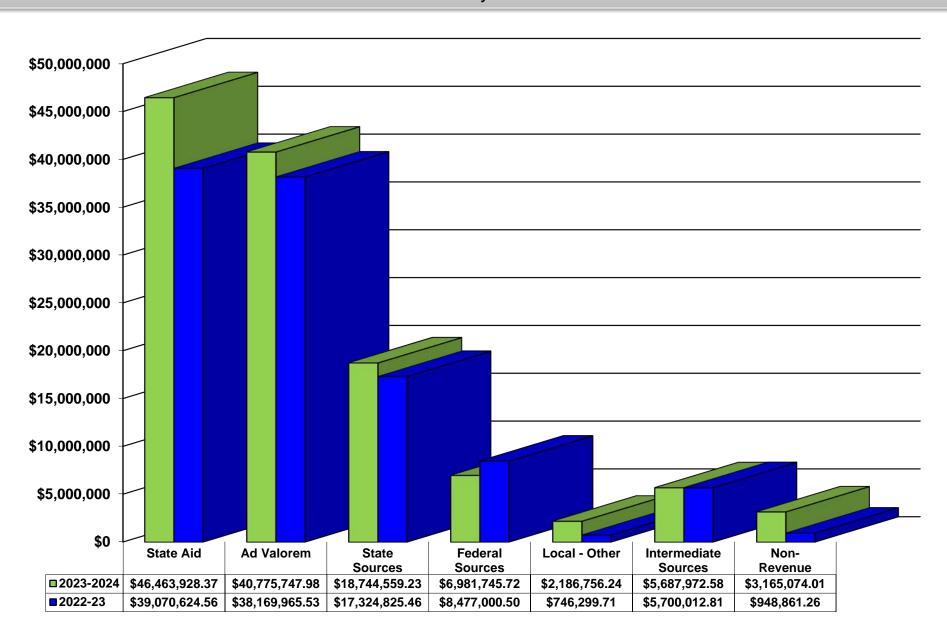

s      | 7,360,950.28  | 10,395,115.32 | 14,089,931.89 | 13,936,107.87 | 13,711,539.53 | 13,975,374.35 | 13,436,109.98 | 13,595,156.84 | 100,500,286.06 | 81,935,692.27  |
|                         |               |               |               |               |               |               |               |               | -              |                |
| Ending Balance          | 39,216,138.93 | 41,020,753.16 | 36,242,747.52 | 31,857,408.44 | 28,079,061.58 | 26,357,699.65 | 63,448,344.34 | 65,017,082.30 | 23,505,498.07  | 28,501,897.56  |
|                         |               |               |               |               |               |               |               | Difference    | (4,996,399.49) | , , ,          |

### **General Fund**

Year-to-Date Revenue February 2024



### **General Fund**

Year-to-Date Expenditures February 2024



#### Broken Arrow Public Schools 2023-2024 Cash Flow Analysis Building Fund

|                         |              |              |              |              |              |              |              |              | 2023-24      | 2022-23      |
|-------------------------|--------------|--------------|--------------|--------------|--------------|--------------|--------------|--------------|--------------|--------------|
|                         |              |              |              |              |              |              |              |              | YEAR TO DATE | YEAR TO DATE |
|                         | July         | August       | September    | October      | November     | December     | Janu