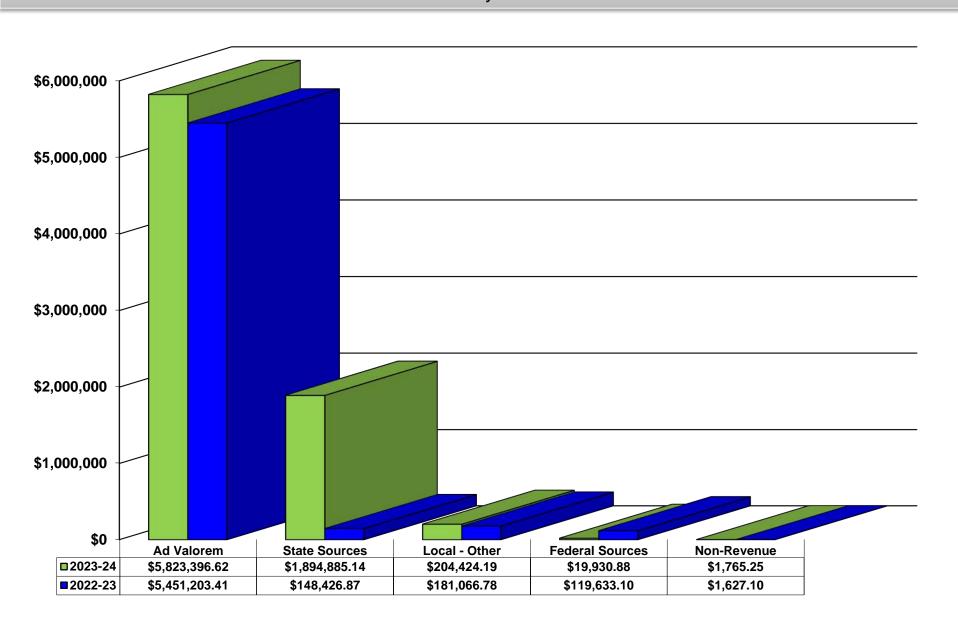

82.54       | 1,627.60     |
| Total Expenditures      | 1,995,715.75 | 822,543.47   | 504,567.48   | 1,283,034.24 | 562,036.37   | 329,333.46   | 455,243.95   | 846,668.41   | 6,799,143.13 | 5,431,143.02 |
|                         |              |              |              |              |              |              |              |              | -            |              |
| Ending Balance          | 4,592,064.80 | 3,794,398.99 | 3,390,363.46 | 2,137,399.61 | 1,662,769.52 | 1,648,377.48 | 7,944,380.22 | 7,710,016.98 | 1,145,258.95 | 470,814.24   |
|                         |              |              |              |              |              |              |              | Difference   | 674,444.71   |              |

## **Building Fund**

Year-to-Date Revenue February 2024



## **Building Fund**

Year-to-Date Expenditures
February 2024



#### Broken Arrow Public Schools 2023-2024 Cash Flow Analysis Child Nutrition Fund

|                         |              |              |              |              |              |              |              |              | 2023-24        | 2022-23      |
|-------------------------|--------------|--------------|--------------|--------------|--------------|--------------|--------------|--------------|----------------|--------------|
|                         |              |              |              |              |              |              |              |              | YEAR TO DATE   | YEAR TO DATE |
|                         | July         | August       | September    | October      | November     | Decemb