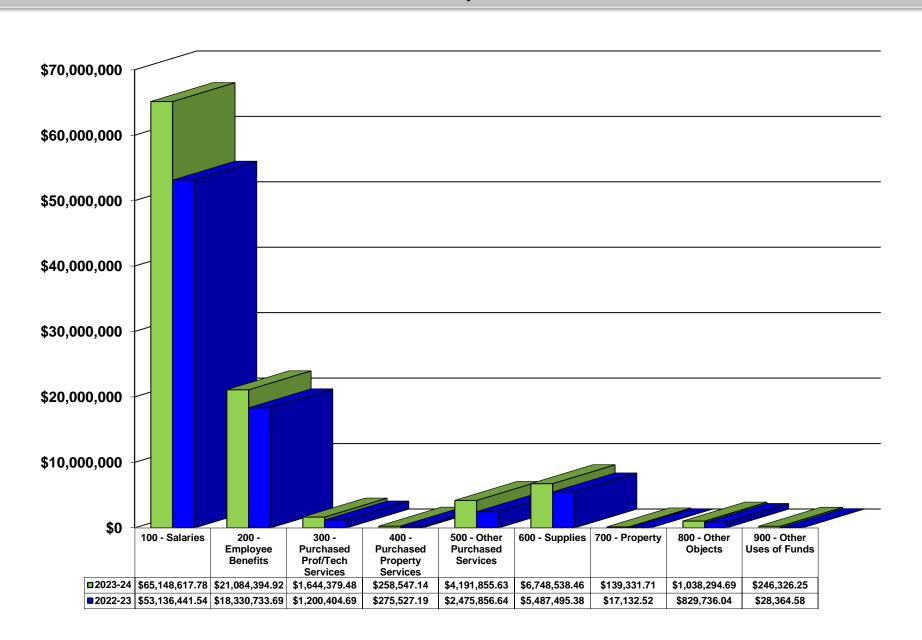

07.87 | 13,711,539.53 | 13,975,374.35 | 13,436,109.98 | 13,595,156.84 | 100,500,286.06 | 81,935,692.27  |
|                         |               |               |               |               |               |               |               |               | -              |                |
| Ending Balance          | 39,216,138.93 | 41,020,753.16 | 36,242,747.52 | 31,857,408.44 | 28,079,061.58 | 26,357,699.65 | 63,448,344.34 | 65,017,082.30 | 23,505,498.07  | 28,501,897.56  |
|                         |               |               |               |               |               |               |               | Difference    | (4,996,399.49) | , , ,          |

### **General Fund**

Year-to-Date Revenue February 2024



### **General Fund**

Year-to-Date Expenditures February 2024



#### Broken Arrow Public Schools 2023-2024 Cash Flow Analysis Building Fund

|                         |              |              |              |              |              |              |              |              | 2023-24      | 2022-23      |
|-------------------------|--------------|--------------|--------------|--------------|--------------|--------------|--------------|--------------|--------------|--------------|
|                         |              |              |              |              |              |              |              |              | YEAR TO DATE | YEAR TO DATE |
|                         | July         | August       | September    | October      | November     | December     | January      | February     | TOTAL        | TOTAL        |
| Fund Ba