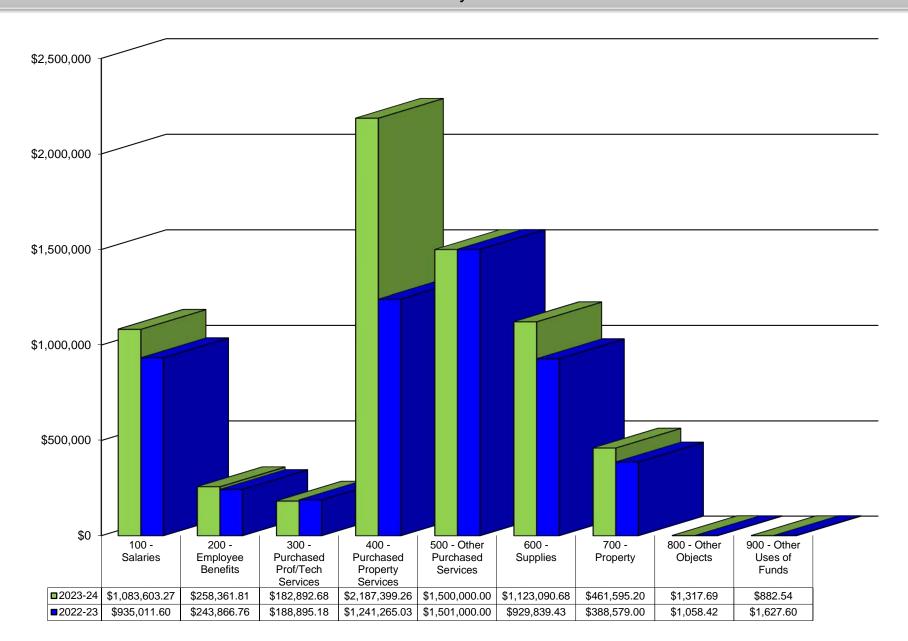

5.75 | 822,543.47   | 504,567.48   | 1,283,034.24 | 562,036.37   | 329,333.46   | 455,243.95   | 846,668.41   | 6,799,143.13 | 5,431,143.02 |
|                         |              |              |              |              |              |              |              |              | -            |              |
| Ending Balance          | 4,592,064.80 | 3,794,398.99 | 3,390,363.46 | 2,137,399.61 | 1,662,769.52 | 1,648,377.48 | 7,944,380.22 | 7,710,016.98 | 1,145,258.95 | 470,814.24   |
|                         |              |              |              |              |              |              |              | Difference   | 674,444.71   |              |

## **Building Fund**

Year-to-Date Revenue February 2024



## **Building Fund**

Year-to-Date Expenditures
February 2024



#### Broken Arrow Public Schools 2023-2024 Cash Flow Analysis Child Nutrition Fund

|                         |              |              |              |              |              |              |              |              | 2023-24        | 2022-23      |
|-------------------------|--------------|--------------|--------------|--------------|--------------|--------------|--------------|--------------|----------------|--------------|
|                         |              |              |              |              |              |              |              |              | YEAR TO DATE   | YEAR TO DATE |
|                         | July         | August       | September    | October      | November     | December     | January      | February     | TOTAL          | TOTAL