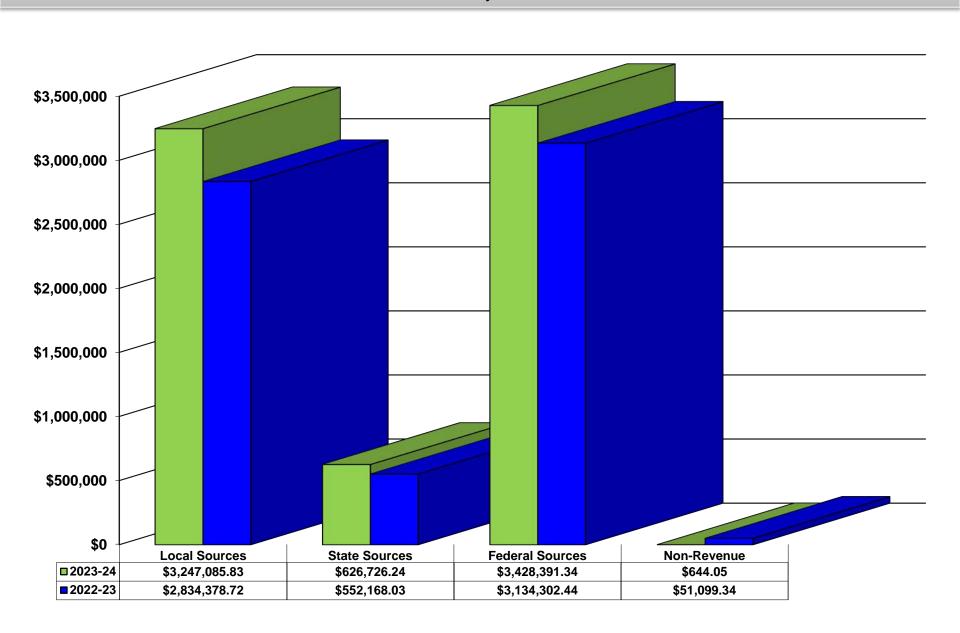

,425.66    |
| Total Expenditures      | 178,066.95   | 566,663.48   | 1,286,859.12 | 1,469,332.56 | 1,210,015.56 | 775,820.22   | 893,853.00   | 1,345,103.01 | 7,725,713.90   | 5,952,078.78 |
|                         |              |              |              |              |              |              |              |              | -              |              |
| Ending Balance          | 7,774,692.92 | 7,662,065.47 | 7,546,580.89 | 7,032,335.19 | 7,673,772.67 | 7,338,607.30 | 7,689,725.97 | 7,467,709.04 | (422,866.44)   | 619,869.75   |
|                         |              |              |              |              |              |              |              | Difference   | (1,042,736.19) |              |

### **Child Nutrition Fund**

Year-to-Date Revenue February 2024



### **Child Nutrition Fund**

Year-to-Date Expenditures February 2024



#### Monthly Financial Summary February 2024

#### **Treasurer's Revenue Summary**

The table below summarizes revenue collections to date as compared to this time last year.

| Fund                       | Current YTD    | Prior YTD      |
|----------------------------|----------------|----------------|
| General Fund               | 165,517,368.36 | 141,012,295.34 |
| Building Fund              | 14,509,160.11  | 12,007,219.53  |
| Child Nutrition Fund       | 15,193,422.94  | 12,863,500.87  |
| Bond Fund (30)             | 176,900.10     | 0.00           |
| Bond Fund (31)             | 89,892.86      | 484,632.36     |
| Bond Fund (32)             | 163,801.90     | 2,309,207.48   |
| Bond Fund (33)